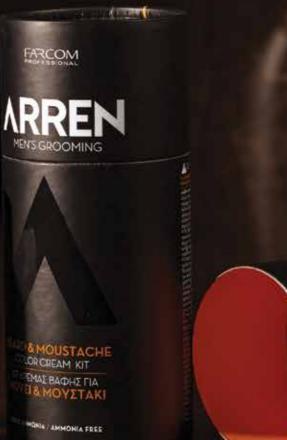

#### **BEARD & MOUSTACHE COLOR KIT**

## **BEARD & MOUSTACHE COLOR CREAM AMMONIA FREE**

Formulated with advanced ammonia-free technology. It provides a natural-looking beard color.
No risks of appearance of unwanted yellow tones.