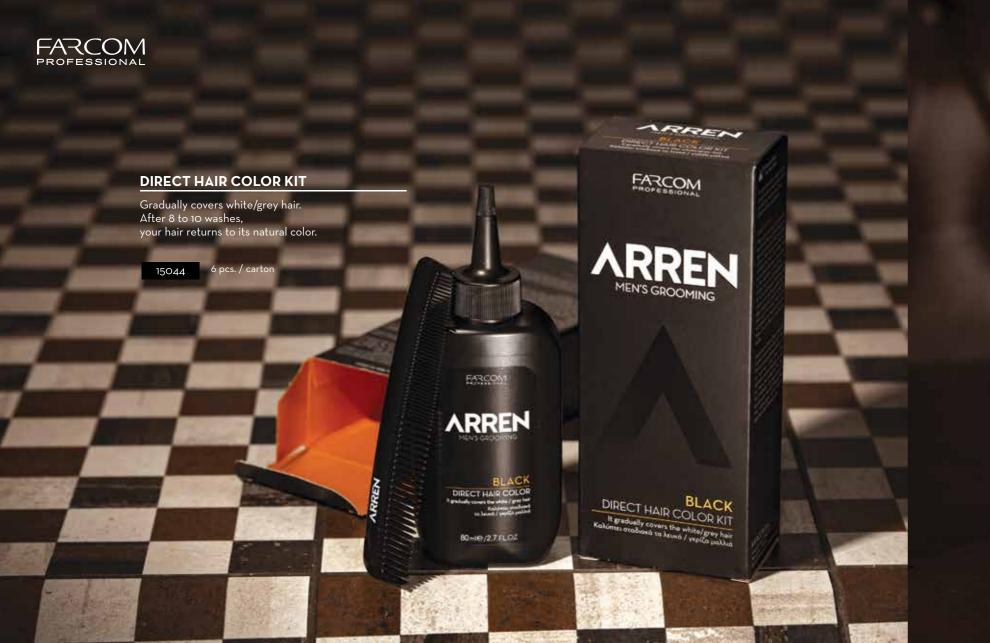

HOLD POMADE

> Matte Finish Πολύ Δυνατό Κράτημα & Ματ αποτέλεσμα

FARCOM

**ARREN** 

MEN'S GROOMING

100 mle/3.38 FLOZ



## MATTE FIBER WAX NATURAL HOLD NATURAL HOLD & MATTE FINISH

Fiber forming wax. It offers a natural hold and a matte finish that lasts. Easy to apply. It leaves no residue on hair. It is suitable for all hair types.

100ml / 6 pcs. / carton



#### **MOLDING CLAY** HIGH HOLD

It offers a matte finish & elastic texture for a meticulously slim look.

Easy to apply, lightweight and lasting
without leaving residue.

100ml / 6 pcs. / carton





**ARREN** MEN'S GROOMING

# HIGH HOLD MOLDING CLAY

Πηλός Διαμόρφωσης Δυνατό Κράτημα



NATURAL HOLD MATTE FIBER WAX

Ινώδες Κερί Φορμαρίοματος Φυσικό Κράτημα & Ματ αποτέλεσμα

100 mie/3.38 FLOZ

FARCOM PROFESSIONAL





COLORING



#### **BEARD & MOUSTACHE COLOR KIT**

## **BEARD & MOUSTACHE COLOR CREAM AMMONIA FREE**

Formulated with advanced ammonia-free technology. It provides a natural-looking beard color.
No risks of appearance of unwanted yellow tones.

#### COLOR ACTIVATOR - 10 Vol (3%)

Effectively activating ARREN Beard & Moustache Color Cream. Its unique creamy texture offers ease of application and mixing.

15043 6 pcs. / carton



Εριποιητής Χρώματος









FLOOR DISPLAY STAND

99-21223





**TABLE DISPLAY STAND** 

99-21224





BARBER CUTTING CAPE

29031

29030

BARBER CHAIR

21748