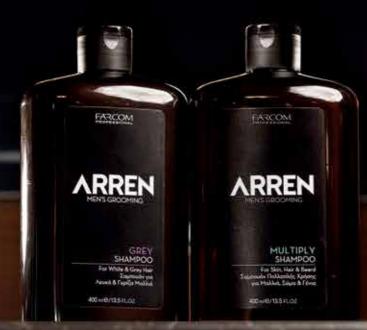

#### SHAMPOO GREY

FOR WHITE & GREY HAIR

Cleanses hair effectively and gradually reduces unwanted yellow tones in grey and white hair. Suitable for all hair types.

03501

400ml / 6 pcs. / carton

#### SHAMPOO MULTIPLY

FOR SKIN, HAIR & BEARD

Effectively cleanses skin, hair and beard leaving it instantly revitalized and uniquely soft.

Formulated with provitamin B5 and prebiotics that contribute to maintaining the skin's natural microflora. Suitable for all hair types.