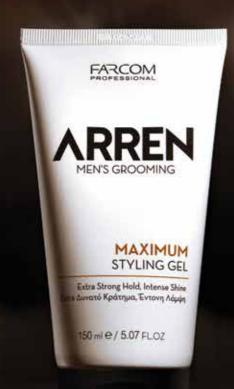

#### MAXIMUM STYLING GEL EXTRA STRONG HOLD, INTENSE SHINE

Gives your hair extra lasting hold and intense shine. It dries immediately and leaves no residue.

05024 150ml / 6 pcs. / carton