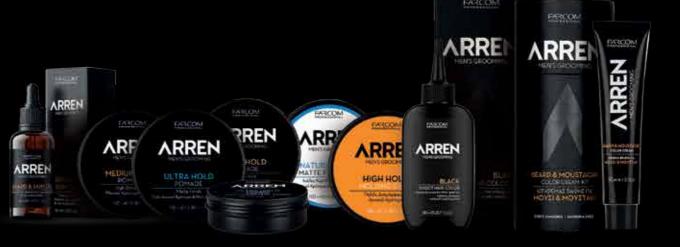

# ARREN MEN'S GROOMING

The ARREN selection of grooming products meets the needs and aspirations of today's man for a unique and dynamic style.

Designed with a strong attitude, overthrows the unidimensional stereotypes, while perfectly matching the multidimensional, active and unconventional contemporary man.

Get inspired by the ARREN barber series to create the image that better represents your unique personality.

# TEA TREE SHAMPOO ENERGIZING & INVIGORATING

Effectively cleanses, energizes, and revitalizes the hair scalp providing an intense feeling of freshness. Ideal for daily use. Suitable for all hair types.

#### SHAMPOO GREY

FOR WHITE & GREY HAIR

Cleanses hair effectively and gradually reduces unwanted yellow tones in grey and white hair. Suitable for all hair types.

03501

400ml / 6 pcs. / carton

#### SHAMPOO MULTIPLY

FOR SKIN, HAIR & BEARD

Effectively cleanses skin, hair and beard leaving it instantly revitalized and uniquely soft.

Formulated with provitamin B5 and prebiotics that contribute to maintaining the skin's natural microflora. Suitable for all hair types.

#### **BEARD & SKIN OIL**

Beard and skin oil made with a blend of hemp & flaxseed oil. Absorbs quickly and easily to soften your hair while pampering the skin underneath the beard. For daily use.

12233

30ml / 6 pcs. / carton

#### MAXIMUM STYLING GEL EXTRA STRONG HOLD, INTENSE SHINE

Gives your hair extra lasting hold and intense shine. It dries immediately and leaves no residue.

05024 150ml / 6 pcs. / carton

# **BLACK STYLING GEL** LIGHT HOLD, NATURAL FINISH

Targets grey hairs and replaces them with subtle tones to match your natural hair color. Adds light hold to better define the hairstyle

150ml / 6 pcs. / carton

#### **BROWN STYLING GEL** LIGHT HOLD, NATURAL FINISH

Targets grey hairs and replaces them with subtle tones to match your natural hair color. Adds light hold to better define the hairstyle

150ml / 6 pcs. / carton

## POMADE ULTRA HOLD ULTRA HIGH HOLD & MATTE FINISH

It offers extra strong hold and a matte finish that lasts. It leaves no residue on hair. It is suitable for all hair types.

100ml / 6 pcs. / carton

100 mie/2.38 FLOS

## MATTE FIBER WAX NATURAL HOLD NATURAL HOLD & MATTE FINISH

Fiber forming wax. It offers a natural hold and a matte finish that lasts. Easy to apply. It leaves no residue on hair. It is suitable for all hair types.

#### **MOLDING CLAY** HIGH HOLD

It offers a matte finish & elastic texture for a meticulously slim look.

Easy to apply, lightweight and lasting
without leaving residue.

100ml / 6 pcs. / carton

**ARREN** MEN'S GROOMING

## **BEARD & MOUSTACHE COLOR CREAM AMMONIA FREE**

Formulated with advanced ammonia-free technology. It provides a natural-looking beard color.
No risks of appearance of unwanted yellow tones.