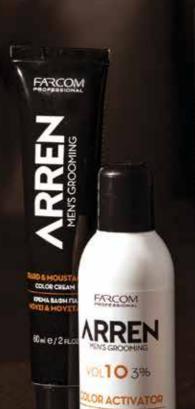

#### **BEARD & MOUSTACHE COLOR KIT**

## **BEARD & MOUSTACHE COLOR CREAM AMMONIA FREE**

Formulated with advanced ammonia-free technology. It provides a natural-looking beard color.
No risks of appearance of unwanted yellow tones.

#### COLOR ACTIVATOR - 10 Vol (3%)

Effectively activating ARREN Beard & Moustache Color Cream. Its unique creamy texture offers ease of application and mixing.

15043 6 pcs. / carton

Εριποιητής Χρώματος

FLOOR DISPLAY STAND