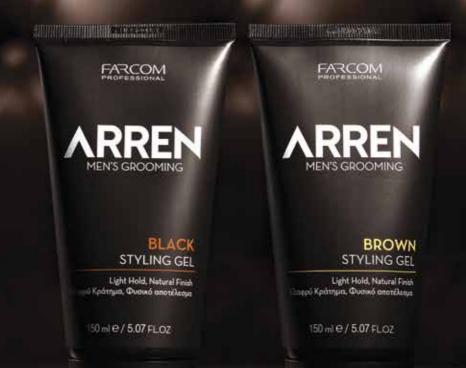

# **BLACK STYLING GEL** LIGHT HOLD, NATURAL FINISH

Targets grey hairs and replaces them with subtle tones to match your natural hair color. Adds light hold to better define the hairstyle

150ml / 6 pcs. / carton

#### **BROWN STYLING GEL** LIGHT HOLD, NATURAL FINISH

Targets grey hairs and replaces them with subtle tones to match your natural hair color. Adds light hold to better define the hairstyle

150ml / 6 pcs. / carton