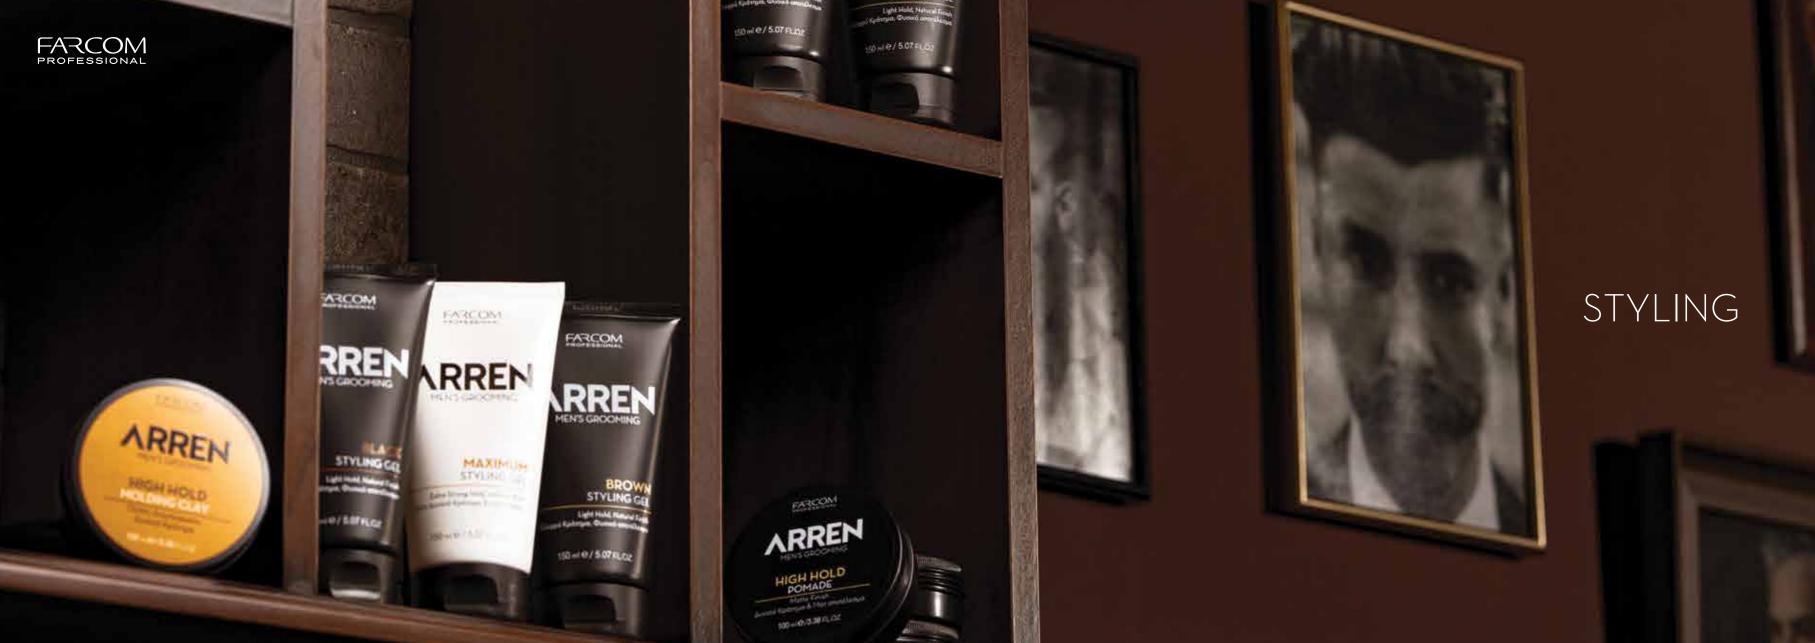

#### MAXIMUM STYLING GEL EXTRA STRONG HOLD, INTENSE SHINE

Gives your hair extra lasting hold and intense shine. It dries immediately and leaves no residue.

05024 150ml / 6 pcs. / carton

# **BLACK STYLING GEL** LIGHT HOLD, NATURAL FINISH

Targets grey hairs and replaces them with subtle tones to match your natural hair color. Adds light hold to better define the hairstyle

150ml / 6 pcs. / carton

#### **BROWN STYLING GEL** LIGHT HOLD, NATURAL FINISH

Targets grey hairs and replaces them with subtle tones to match your natural hair color. Adds light hold to better define the hairstyle

150ml / 6 pcs. / carton

#### **MOLDING CLAY** HIGH HOLD

It offers a matte finish & elastic texture for a meticulously slim look.

Easy to apply, lightweight and lasting
without leaving residue.

100ml / 6 pcs. / carton

**ARREN** MEN'S GROOMING

# HIGH HOLD MOLDING CLAY

Πηλός Διαμόρφωσης Δυνατό Κράτημα

NATURAL HOLD MATTE FIBER WAX

Ινώδες Κερί Φορμαρίοματος Φυσικό Κράτημα & Ματ αποτέλεσμα

100 mie/3.38 FLOZ

FARCOM PROFESSIONAL

COLORING